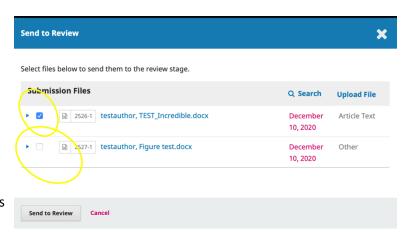

6. To select reviewers for the submission, click the blue **Send to Review** button in the right panel.

In this next panel, all items that have been submitted are automatically checked. This would include any supplementary files, high-res images, etc., that were uploaded with the article. **Uncheck** any of the additional files that you **do not want to send** to the reviewer. Only checked files will be sent.