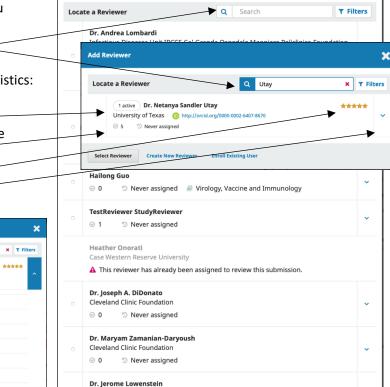

## Then click Send to Review

7. To select reviewers, click Add Reviewer

Add Reviewer

8. The list of reviewers will pop up.
To locate a specific reviewer, you
can type a name into the
search field at the top right.

This list also shows reviewer statistics:

- How many reviews they are currently assigned.
- How many reviews they have completed.
- A rating [Stars to right]. -
- A drop-down menu also provides more insight. /

1 active Dr. Netanya Sandler Utay

NaN Days since last review assigned

×

9. To select the reviewer, click the small dot to the left of the name.
Then click **Select Reviewer** 

- 11. You're now back to the Review tab. To invite additional reviewers, repeat steps 7-10
  - --DONE—Continue below if you would like to add a reviewer to the system who has not already been entered.