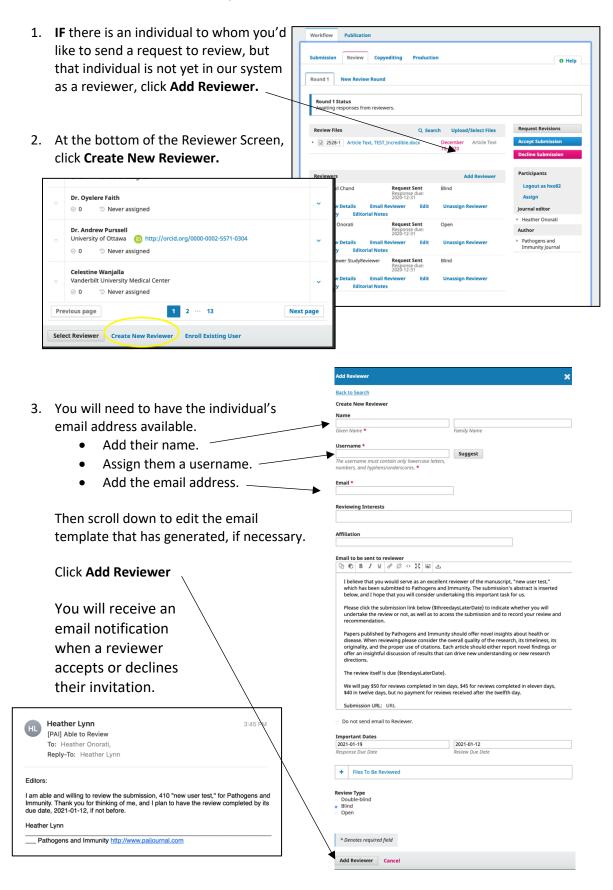

k Add Reviewer



Add Reviewer

8. The list of reviewers will pop up.
To locate a specific reviewer, you
can type a name into the
search field at the top right.

This list also shows reviewer statistics:

- How many reviews they are currently assigned.
- How many reviews they have completed.
- A rating [Stars to right]. -
- A drop-down menu also provides more insight. /

1 active Dr. Netanya Sandler Utay

NaN Days since last review assigned



×

9. To select the reviewer, click the small dot to the left of the name.
Then click **Select Reviewer** 



- 11. You're now back to the Review tab. To invite additional reviewers, repeat steps 7-10
  - --DONE—Continue below if you would like to add a reviewer to the system who has not already been entered.

## How to Add a Reviewer to the System