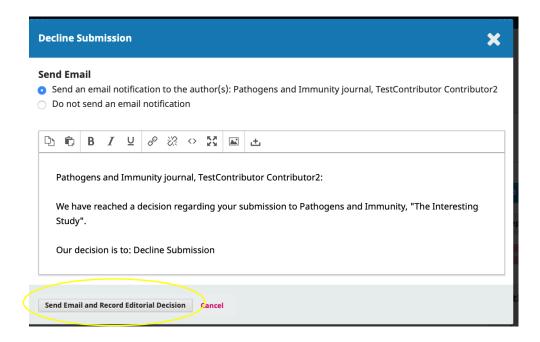

5. If the submission is not suitable, you can reject – or decline the submission by clicking the bright pink **Decline Submission** button on the right panel.

An email template will pop up that you can choose to edit. Then click **Send Email and Record Editorial Decision** 