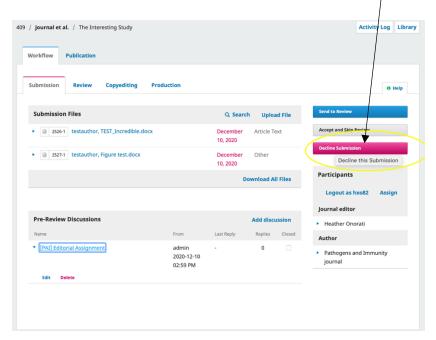

5. If the submission is not suitable, you can reject – or decline the submission by clicking the bright pink **Decline Submission** button on the right panel.

An email template will pop up that you can choose to edit. Then click **Send Email and Record Editorial Decision** 