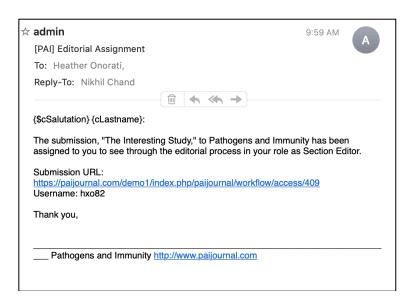

## How to Access a Submission and Assign Reviewers

1. You will receive an email notification that you have been assigned a new submission. You can click the link from your email.

2. If you are not already logged into the site, you will be taken to the user log-in page.