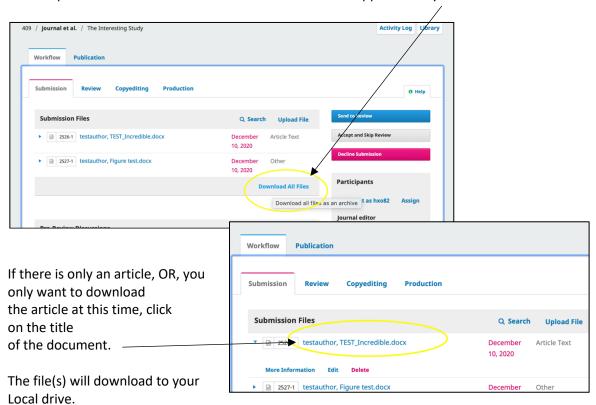

4. On this details page, you can download the files that have been uploaded by clicking **Download All Files** at the bottom of the first section titled Submission Files. There will be multiple files if the submission contains an article and supplementary data.