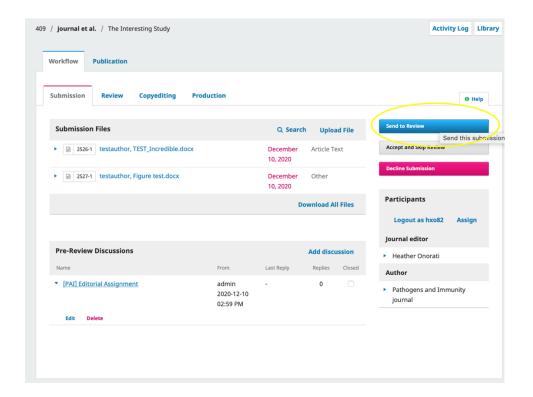

6. To select reviewers for the submission, click the blue **Send to Review** button in the right panel.

In this next panel, all items that have been submitted are automatically checked. This would include any supplementary files, high-res images, etc., that were uploaded with the article. **Uncheck** any of the additional files that you **do not want to send** to the reviewer. Only checked files will be sent.