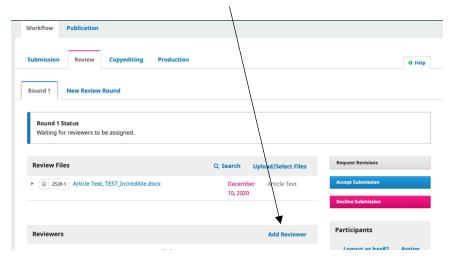

6. To select reviewers for the submission, click the blue **Send to Review** button in the right panel.

In this next panel, all items that have been submitted are automatically checked. This would include any supplementary files, high-res images, etc., that were uploaded with the article. **Uncheck** any of the additional files that you **do not want to send** to the reviewer. Only checked files will be sent.

## Then click Send to Review

7. To select reviewers, click Add Reviewer

Add Reviewer

8. The list of reviewers will pop up.
To locate a specific reviewer, you
can type a name into the
search field at the top right.