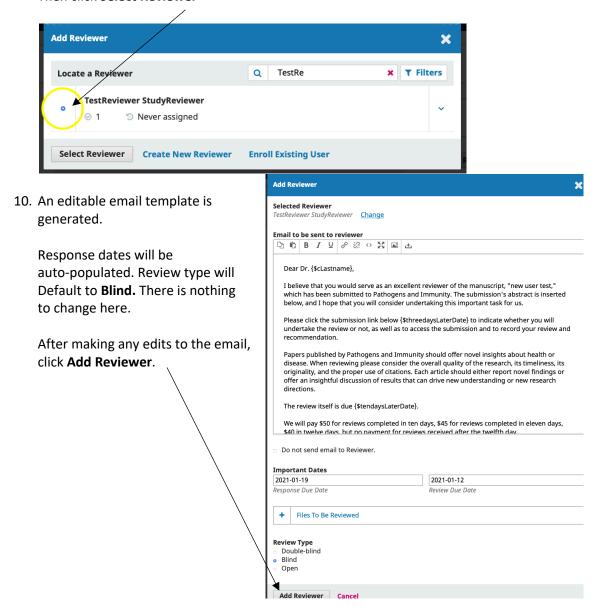

1 active Dr. Netanya Sandler Utay

NaN Days since last review assigned

×

9. To select the reviewer, click the small dot to the left of the name.
Then click **Select Reviewer** 

- 11. You're now back to the Review tab. To invite additional reviewers, repeat steps 7-10
  - --DONE—Continue below if you would like to add a reviewer to the system who has not already been entered.