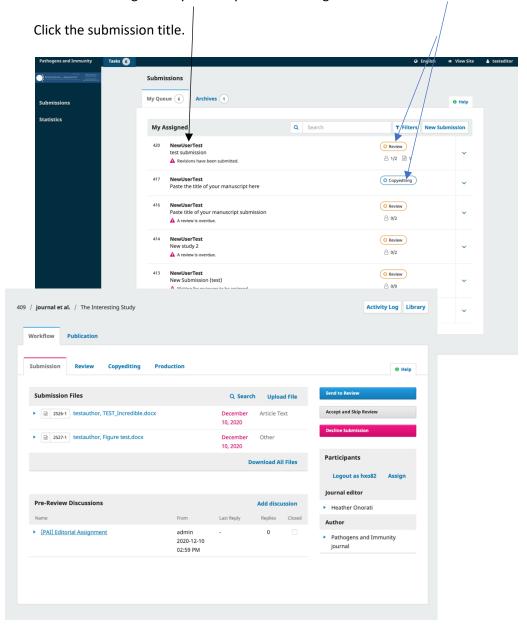

3. If you are already logged into the site — OR, once you log in after Step 2 above — you will go to the User Home screen, which shows you your **Queue**. This lists any submissions assigned to you that you are working on and the status or each.

4. On this details page, you can download the files that have been uploaded by clicking **Download All Files** at the bottom of the first section titled Submission Files. There will be multiple files if the submission contains an article and supplementary data.

5. If the submission is not suitable, you can reject – or decline the submission by clicking the bright pink **Decline Submission** button on the right panel.

An email template will pop up that you can choose to edit. Then click **Send Email and Record Editorial Decision** 

6. To select reviewers for the submission, click the blue **Send to Review** button in the right panel.

In this next panel, all items that have been submitted are automatically checked. This would include any supplementary files, high-res images, etc., that were uploaded with the article. **Uncheck** any of the additional files that you **do not want to send** to the reviewer. Only checked files will be sent.